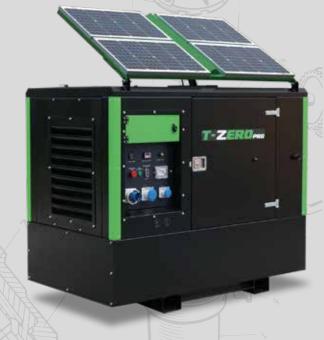

# T-ZEROPRO

## **POWER & INNOVATION**

**SOLAR HYBRID** technology

Solar Panel

| MGTP 5000/5 THS LITHIUM 1P |                          |
|----------------------------|--------------------------|
| Code                       | RP32-6MS8                |
| Features                   |                          |
| Outlet socket              | 16A - 230V<br>32A - 230V |
| Inlet plug                 | 32A - 230V               |
| Inverter                   | 1 x 48V/5000VA           |
| Battery charger            | 1.4kW                    |
|                            | THE HE                   |
| Alternator                 |                          |
| Model                      | Zanardi                  |
| Rated output               | 8kVA                     |
|                            |                          |

| Power                  | 4 x 40W               |  |
|------------------------|-----------------------|--|
| Type                   | Monocrystalline       |  |
| Solar Panel deployment | electric              |  |
|                        |                       |  |
| Dimensions & Weight    |                       |  |
| Dimension              | 1715 x 1066 x 1500 mm |  |
| Weight                 | 900Ka                 |  |

|                                                                                                                                                                                                                                                                                                                                                                                                                                                                                                                                                                                                                                                                                                                                                                                                                                                                                                                                                                                                                                                                                                                                                                                                                                                                                                                                                                                                                                                                                                                                                                                                                                                                                                                                                                                                                                                                                                                                                                                                                                                                                                                                | R R                      |
|--------------------------------------------------------------------------------------------------------------------------------------------------------------------------------------------------------------------------------------------------------------------------------------------------------------------------------------------------------------------------------------------------------------------------------------------------------------------------------------------------------------------------------------------------------------------------------------------------------------------------------------------------------------------------------------------------------------------------------------------------------------------------------------------------------------------------------------------------------------------------------------------------------------------------------------------------------------------------------------------------------------------------------------------------------------------------------------------------------------------------------------------------------------------------------------------------------------------------------------------------------------------------------------------------------------------------------------------------------------------------------------------------------------------------------------------------------------------------------------------------------------------------------------------------------------------------------------------------------------------------------------------------------------------------------------------------------------------------------------------------------------------------------------------------------------------------------------------------------------------------------------------------------------------------------------------------------------------------------------------------------------------------------------------------------------------------------------------------------------------------------|--------------------------|
| ON BOARD CONTROL PANEL EC                                                                                                                                                                                                                                                                                                                                                                                                                                                                                                                                                                                                                                                                                                                                                                                                                                                                                                                                                                                                                                                                                                                                                                                                                                                                                                                                                                                                                                                                                                                                                                                                                                                                                                                                                                                                                                                                                                                                                                                                                                                                                                      | QUIPPED WITH:            |
| DSE 3110                                                                                                                                                                                                                                                                                                                                                                                                                                                                                                                                                                                                                                                                                                                                                                                                                                                                                                                                                                                                                                                                                                                                                                                                                                                                                                                                                                                                                                                                                                                                                                                                                                                                                                                                                                                                                                                                                                                                                                                                                                                                                                                       | Fuel level monitor       |
| ON/OFF switch                                                                                                                                                                                                                                                                                                                                                                                                                                                                                                                                                                                                                                                                                                                                                                                                                                                                                                                                                                                                                                                                                                                                                                                                                                                                                                                                                                                                                                                                                                                                                                                                                                                                                                                                                                                                                                                                                                                                                                                                                                                                                                                  | Fuel reserve signal lamp |
| Earth leakage circuit breaker                                                                                                                                                                                                                                                                                                                                                                                                                                                                                                                                                                                                                                                                                                                                                                                                                                                                                                                                                                                                                                                                                                                                                                                                                                                                                                                                                                                                                                                                                                                                                                                                                                                                                                                                                                                                                                                                                                                                                                                                                                                                                                  | Battery level indicator  |
| Circuit breaker                                                                                                                                                                                                                                                                                                                                                                                                                                                                                                                                                                                                                                                                                                                                                                                                                                                                                                                                                                                                                                                                                                                                                                                                                                                                                                                                                                                                                                                                                                                                                                                                                                                                                                                                                                                                                                                                                                                                                                                                                                                                                                                | Voltage indicator        |
| Emergency stop                                                                                                                                                                                                                                                                                                                                                                                                                                                                                                                                                                                                                                                                                                                                                                                                                                                                                                                                                                                                                                                                                                                                                                                                                                                                                                                                                                                                                                                                                                                                                                                                                                                                                                                                                                                                                                                                                                                                                                                                                                                                                                                 | 42                       |
| THE COLUMN THE PROPERTY OF THE |                          |

### **Distribution Panel**

1x 32A 1Ph 230V EEC plug for battery charging 1x 32A 1Ph 230V EEC socket

1x 16A 1Ph 230V EEC socket