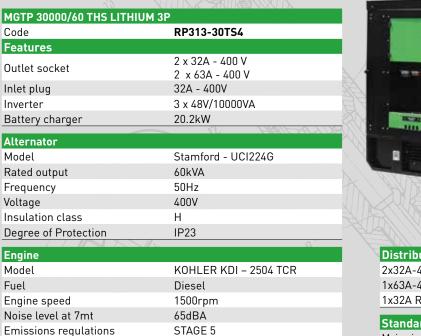

Model Fuel

Power

Weight

Туре

MGTP 30000/60 THS LITHIUM 3P

| Distribution Panel                                       |                                                                                         |  |  |  |
|----------------------------------------------------------|-----------------------------------------------------------------------------------------|--|--|--|
| 2x32A-400V + 2x63A-400V outlet s                         | socket                                                                                  |  |  |  |
| 1x63A-400V inlet plug                                    |                                                                                         |  |  |  |
| 1x32A RVS inlet plug for additional solar panel          |                                                                                         |  |  |  |
| Standard Features                                        |                                                                                         |  |  |  |
| Main circuit breaker                                     | Victron Smart Solar MPPT 150/35                                                         |  |  |  |
| Earth leakage relay                                      | Spark arrestor                                                                          |  |  |  |
| Emergency stop                                           | Lockable control panel                                                                  |  |  |  |
| Built in fuel tank c/w 3 ways valve                      | Digital tank float                                                                      |  |  |  |
| MG Master safety and control unit for the battery system | Cerbo GX Touch 50 monitoring<br>display controller c/w Cerbo<br>GX communication-centre |  |  |  |
| Sides Forklift pockets                                   | 4G LTE Router                                                                           |  |  |  |
| Exhaust gas silencer                                     | 4G Puck MIMO Omni Antenna                                                               |  |  |  |
| Soundproof canopy                                        | Bunded tank with alarm                                                                  |  |  |  |
| Continuous Invertor Output Po                            | vor                                                                                     |  |  |  |
| Continuous Inverter Output Pov<br>30000VA                |                                                                                         |  |  |  |
|                                                          |                                                                                         |  |  |  |
| Overload (0,5 sec)                                       |                                                                                         |  |  |  |
| 75000VA                                                  |                                                                                         |  |  |  |
| Running Time with Constant Load from Batteries           |                                                                                         |  |  |  |
| 10000W                                                   | 4.6h                                                                                    |  |  |  |
| 15000\/                                                  | 2.1h                                                                                    |  |  |  |

| 15000W                                | 3.1h   |  |
|---------------------------------------|--------|--|
| 20000W                                | 2.3h   |  |
| Recharging time - Power requested     |        |  |
| 2.8h                                  | 26.9kW |  |
| Max Loading<br>during recharging time | 21.1kW |  |