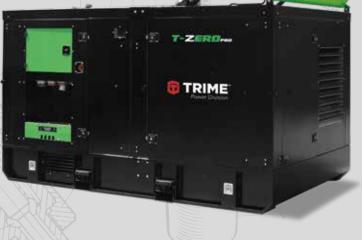

## ON BOARD CONTROL PANEL EQUIPPED WITH:

DSE 7310 / COMAP MRS16 Fuel level monitor **ON/OFF** switch Emergency stop Earth leakage circuit breaker

Power Division

The company reserves the right to modify the technical specifications, items and design without notice. The images of the products are indicative for illustrative purposes only.