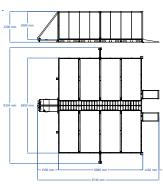

The central collection tank increase the net cleaning surface from 36 to 40,5 sqm and the dimension of the bay to 6 x 6,75m.

| Technical data                    |                            |
|-----------------------------------|----------------------------|
| Useful dimension (mm)             | 6750 x 6000                |
| Total dimension (mm)              | 8334 x 8740                |
| Filtration tank dimension (mm)    | (X-30) 3650 x 1010 x 2160h |
| Maximum load capacity (kg)        | 5000                       |
| Walls standard height (mm)        | 2200                       |
| Total dry weight of the bay (kg)  | 5950                       |
| Diaphragm pump                    | 0,054 kW - 17lt/min        |
| Booster pump                      | 0,37 kW - 5 to 40 lt/min   |
| Filtering system                  | X-30                       |
| Option filtering system           | X-60                       |
| Option maximum load capacity (kg) | 20.000                     |