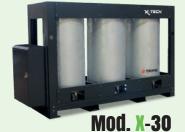

A self-contained, environmentally friendly, cleaning system for construction plant and equipment. It comes as standard with heavy duty automatic X-30 filtration systems. The wash bay is made with a diamond tread ramp and a 2200 mm high wall. The wash bay floor pan directs the dirty water and sludge from the equipment being cleaned to a solids collection tank at the rear of the wash bay. In this version the side collection tanks are substitute from a central collection tank. The tank is 750 mm wide and collect mud, stones and debris from the lateral mounted modules. The wide size allow customer to clean it using a little digger. Covering grid can be removed thanks to the kit of lifting hooks available with the system.

The central collection tank increase the net cleaning surface from 36 to 40,5 sqm and the dimension of the bay to 6 x 6,75m.

| Technical data                    |                            |
|-----------------------------------|----------------------------|
| Useful dimension (mm)             | 6750 x 6000                |
| Total dimension (mm)              | 8334 x 8740                |
| Filtration tank dimension (mm)    | (X-30) 3650 x 1010 x 2160h |
| Maximum load capacity (kg)        | 5000                       |
| Walls standard height (mm)        | 2200                       |
| Total dry weight of the bay (kg)  | 5950                       |
| Diaphragm pump                    | 0,054 kW - 17lt/min        |
| Booster pump                      | 0,37 kW - 5 to 40 lt/min   |
| Filtering system                  | X-30                       |
| Option filtering system           | X-60                       |
| Option maximum load capacity (kg) | 20.000                     |