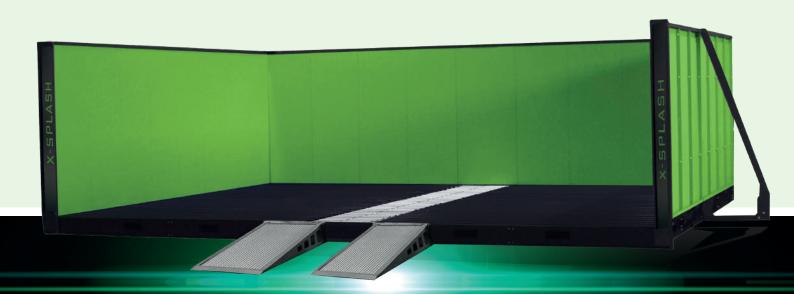

A self-contained, environmentally friendly, cleaning system for construction plant and equipment. It comes as standard with heavy duty automatic X-30 filtration systems. The wash bay is made with a diamond tread ramp and a 2200 mm high wall. The wash bay floor pan directs the dirty water and sludge from the equipment being cleaned to a solids collection tank at the rear of the wash bay. In this version the side collection tanks are substitute from a central collection tank. The tank is 750 mm wide and collect mud, stones and debris from the lateral mounted modules. The wide size allow customer to clean it using a little digger. Covering grid can be removed thanks to the kit of lifting hooks available with the system.

The central collection tank increase the net cleaning surface from 36 to 40,5 sqm and the dimension of the bay to 6 x 6,75m.

| Technical data                    |                            |
|-----------------------------------|----------------------------|
| Useful dimension (mm)             | 6750 x 6000                |
| Total dimension (mm)              | 8334 x 8740                |
| Filtration tank dimension (mm)    | (X-30) 3650 x 1010 x 2160h |
| Maximum load capacity (kg)        | 5000                       |
| Walls standard height (mm)        | 2200                       |
| Total dry weight of the bay (kg)  | 5950                       |
| Diaphragm pump                    | 0,054 kW - 17lt/min        |
| Booster pump                      | 0,37 kW - 5 to 40 lt/min   |
| Filtering system                  | X-30                       |
| Option filtering system           | X-60                       |
| Option maximum load capacity (kg) | 20.000                     |