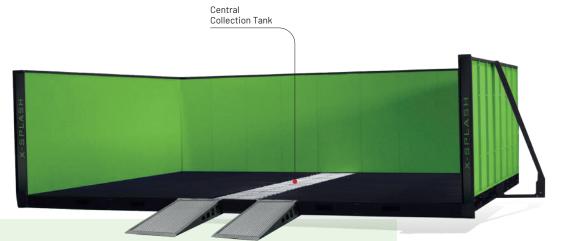

A self-contained, environmentally friendly, cleaning system for construction plant and equipment. It comes as standard with heavy duty automatic X-30 filtration systems. The wash bay is made with a diamond tread ramp and a 2200 mm high wall. The wash bay floor pan directs the dirty water and sludge from the equipment being cleaned to a solids collection tank at the rear of the wash bay. In this version the side collection tanks are substitute from a central collection tank. The tank is 750 mm wide and collect mud, stones and debris from the lateral mounted modules. The wide size allow customer to clean it using a little digger. Covering grid can be removed thanks to the kit of lifting hooks available with the system.

The central collection tank increase the net cleaning surface from 36 to 40,5 sqm and the dimension of the bay to 6 x 6,75m.

| Technical data                    |                            |
|-----------------------------------|----------------------------|
| Useful dimension (mm)             | 6750 x 6000                |
| Total dimension (mm)              | 8334 x 8740                |
| Filtration tank dimension (mm)    | (X-30) 3650 x 1010 x 2160h |
| Maximum load capacity (kg)        | 5000                       |
| Walls standard height (mm)        | 2200                       |
| Total dry weight of the bay (kg)  | 5950                       |
| Diaphragm pump                    | 0,054 kW - 17lt/min        |
| Booster pump                      | 0,37 kW - 5 to 40 lt/min   |
| Filtering system                  | X-30                       |
| Option filtering system           | X-60                       |
| Option maximum load capacity (kg) | 20.000                     |