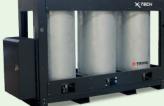

### filtering system

Mod. X-30 3000 liters' capacity

more sustainable and environmentally friendly future

A self-contained, environmentally friendly, cleaning system for construction plant and equipment. It comes as standard with heavy duty automatic X-30 filtration systems. The wash bay is made with a diamond tread ramp and a 2200 mm high wall. The wash bay floor pan directs the dirty water and sludge from the equipment being cleaned to a solids collection tank at the rear of the wash bay. Inside the rear tank, a float switch activates a diaphragm pump which delivers the dirty water into the filtration tanks to start the filtration process. After the water has been through this process, a booster pump delivers the water again to your pressure washer. Through the filtrating system, you can use the same water repeatedly. The filters inside the separator tank can be easily replaced, guaranteeing an adequate filtering barrier.