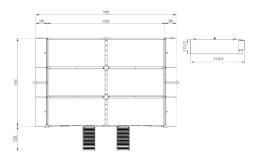

| Technical data                   |                            |
|----------------------------------|----------------------------|
| Useful dimension (mm)            | 6000 x 4500                |
| Total dimension (mm)             | 7180 x 5750                |
| Filtration tank dimension (mm)   | (X-30) 3650 x 1010 x 2160h |
| Maximum load capacity (kg)       | 5000                       |
| Walls standard height (mm)       | 2200                       |
| Total dry weight of the bay (kg) | 3400                       |
| Diaphragm pump                   | 0,054 kW – 17lt/min        |
| Booster pump                     | 0,37 kW – 5 to 40 lt/min   |
| Filtering system                 | X-30                       |
| Option filtering system          | X-60                       |
| Option maximum load capacity(kg) | 20.000                     |