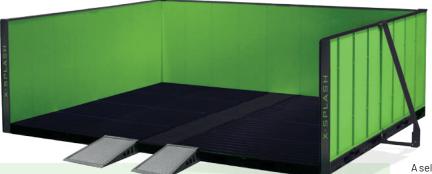

designed and created for your needs WASH BAY

A self-contained, environmentally friendly, cleaning system for construction plant and equipment. It comes as standard with heavy duty automatic X-30 filtration systems. The wash bay is made with a diamond tread ramp and a 2200 mm high wall. The wash bay floor pan directs the dirty water and sludge from the equipment being cleaned to a solids collection tank at the rear of the wash bay. Inside the rear tank, a float switch activates a diaphragm pump which delivers the dirty water into the filtration tanks to start the filtration process. After the water has been through this process, a booster pump delivers the water again to your pressure washer. Through the filtrating system, you can use the same water repeatedly. The filters inside the separator tank can be easily replaced, guaranteeing an adequate filtering barrier.