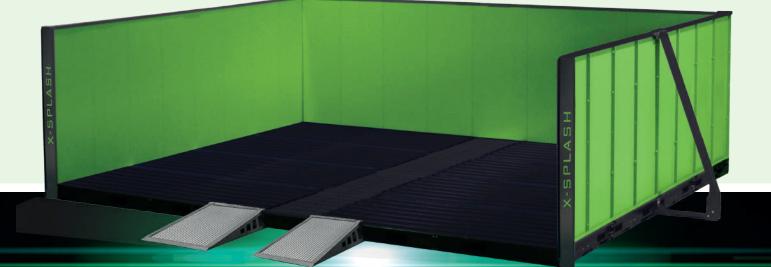

A self-contained, environmentally friendly, cleaning system for construction plant and equipment. It comes as standard with heavy duty automatic X-30 filtration systems. The wash bay is made with a diamond tread ramp and a 2200 mm high wall. The wash bay floor pan directs the dirty water and sludge from the equipment being cleaned to a solids collection tank at the rear of the wash bay. Inside the rear tank, a float switch activates a diaphragm pump which delivers the dirty water into the filtration tanks to start the filtration process. After the water has been through this process, a booster pump delivers the water again to your pressure washer. Through the filtrating system, you can use the same water repeatedly. The filters inside the separator tank can be easily replaced, guaranteeing an adequate filtering barrier.

| Technical data                   |                            |
|----------------------------------|----------------------------|
| Useful dimension (mm)            | 6000 x 4500                |
| Total dimension (mm)             | 7180 x 5750                |
| Filtration tank dimension (mm)   | (X-30) 3650 x 1010 x 2160h |
| Maximum load capacity (kg)       | 5000                       |
| Walls standard height (mm)       | 2200                       |
| Total dry weight of the bay (kg) | 3400                       |
| Diaphragm pump                   | 0,054 kW – 17lt/min        |
| Booster pump                     | 0,37 kW – 5 to 40 lt/min   |
| Filtering system                 | X-30                       |
| Option filtering system          | X-60                       |
| Option maximum load capacity(kg) | 20.000                     |