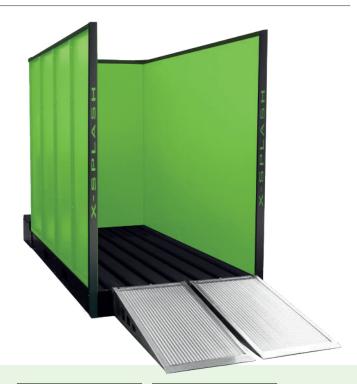

The X-1 is the smallest version of the X-Splash available, designed for small plant and equipment. The wash bay is made with a diamond tread ramp and a 2200 mm high wall. The wash bay floor pan directs the dirty water and sludge from the equipment being cleaned to a solids collection tank at the rear of the wash bay. Inside the rear tank, a float switch activates a diaphragm pump which delivers the dirty water into the filtration tanks to start the filtration process. After the water has been through this process, a booster pump delivers the water again to your pressure washer. Through the filtrating system, you can use the same water repeatedly. The filters inside the separator tank can be easily replaced, guaranteeing an adequate filtering barrier.