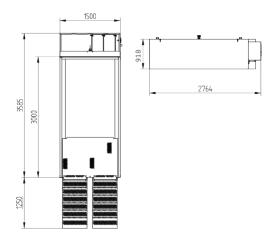

| Technical data                    |                          |
|-----------------------------------|--------------------------|
| Useful dimension (mm)             | 1500 x 3000              |
| Total dimension (mm)              | 1500 x 4850              |
| Filtration tank dimension (mm)    | (X-10) 2810 x 740 x 990h |
| Maximum load capacity (kg)        | 5000                     |
| Walls standard height (mm)        | 2200                     |
| Total dry weight of the bay (kg)  | 860                      |
| Diaphragm pump                    | 0,054 kW - 17lt/min      |
| Booster pump                      | 0,37 kW - 5 to 40 lt/min |
| Filtering system                  | X-10                     |
| Option filtering system           | X-30, X-60               |
| Option maximum load capacity (kg) | 20.000                   |