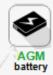

**DIMENSIONS & WEIGHT** 

Dry weight 751 Kg

Dimensions (L. x W. x H.) 2200 x 1200 x 2116 mm

ON BOARD CONTROL PANEL EQUIPPED WITH:

Battery level monitor

Tilting button for left panels

Tilting button for right panels

## STANDARD FEATURES

2x adjustable stabilizers Solar panels locking Tilting angle indicator

Lockable door to protect the control panel Forklift pockets and central lifting eye MPPT to recharge the AGM battery