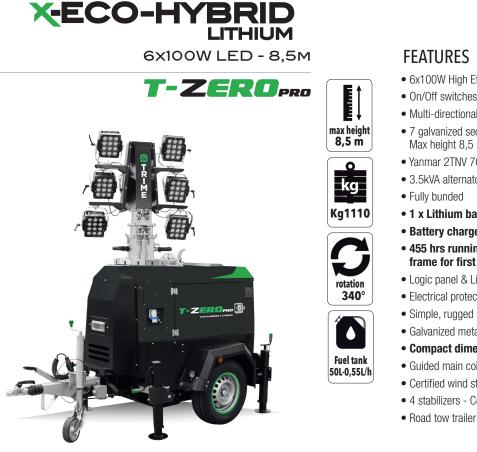

## **HYBRID** Linie

- 6x100W High Efficiency LED heads
- On/Off switches one for 2 lamps
- Multi-directionally adjustable and tiltable by hands floodlights
- 7 galvanized sections Hydraulic lifting system Max height 8,5 meters
- Yanmar 2TNV 70 model diesel engine
- 3.5kVA alternator
- 1 x Lithium battery
- Battery charger
- 455 hrs running time before to do first refill => same time frame for first oil refill and maintenance
- Logic panel & Light sensor as std feature
- · Electrical protection from overload and circuit breaker
- Simple, rugged machine design and layout
- Galvanized metalwork after 80 µm industrial powder coated
- Compact dimensions
- Guided main coiled cable to avoid damage during tower operation
- Certified wind stability up to 110 km/h
- 4 stabilizers Central lifting eye base c/w 4sides forklift pockets
- Road tow trailer ECC homologated