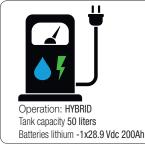

| Dimensions & weight | Dimensions min (mm)         |                     |              | Dimensions max(mm)      |                        |          | Total weight (kg) |                        |                                                                      |                           |   |                            |
|---------------------|-----------------------------|---------------------|--------------|-------------------------|------------------------|----------|-------------------|------------------------|----------------------------------------------------------------------|---------------------------|---|----------------------------|
|                     | 2540x1390x2420(LxWxH)       |                     |              |                         | 2540x1550x8500 (LxWxH) |          |                   | 1110                   |                                                                      |                           |   |                            |
| Floodlights         | Туре                        |                     | Power (each) |                         | Floodlights number     |          | IP lev            | el                     | Illuminated area (sqm)                                               |                           |   |                            |
|                     | Led                         |                     | 100W         |                         | 6                      |          | 65                |                        | 3000                                                                 |                           |   |                            |
| Mast                | Lifting method N            |                     | Max Height   |                         | Max Wind Speed         |          | Rotati            | ion                    | Safety valve to raise down the must                                  |                           |   |                            |
|                     | Hydraulic                   |                     | 8,5 m        |                         | 110 km/h               |          | 340°              |                        | yes                                                                  |                           |   |                            |
| Battery Pack        | Туре                        | Batteries<br>number | Battery      | pack                    | Hybrid mode            |          | •                 |                        | Charging time<br>floodlights OFF) Complete discharge<br>charge cycle |                           | • | Hybrid mode<br>consumption |
|                     | Lithium                     | 1                   | 25.9 Vdc     | ; 200 Ah                |                        | 11 h - 3 | 1 h - 30' 3 h     |                        |                                                                      | 14 h - 30'                |   | 0,11 l/h                   |
| Generator           | Model                       |                     | Rated Output |                         | Outlet socket          |          |                   | Rated frequency        |                                                                      | Noise level dB(A) 7 m     |   |                            |
|                     | Linz                        |                     | 3.5 kVA      |                         | N/A - option           |          |                   | 50 Hz                  |                                                                      | 0-65                      |   |                            |
| Engine              | Maker - Model               |                     | Layout - rpm |                         | Fuel tank (I)          |          |                   | Fuel consumption (l/h) |                                                                      | Running time befor refill |   |                            |
|                     | Yanmar 2TNV70 liquid cooled |                     | 2 cylind     | 2 cylinders 1500 rpm 50 |                        |          | 0,55              |                        |                                                                      | 455 h                     |   |                            |