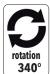

## **PLUG-IN** Line

Input & output

**Outlet socket** 

Inlet plug

- Multi-directionally adjustable and tiltable floodlights
- 5 sections vertical tower 7meters, 340° rotatable
- Manual lifting system by winch complete with auto-braking system
- Galvanized metalworks
- 80 µm powder coating
- Very compact dimensions for easy handling & transportability, up to 33 units per truck
- · Light weight for improved manoeuvrability
- Central lifting eye forklift pockets for effective handling
- Guided main coiled cable to avoid damage during tower operation
- Circuit breaker for electrical protection against overload
- Certified wind stability up tp 110 km/h
- 4 extendable & height adjustable stabilizers
- On board levels for guidance during stabilization
- Patented mast emergency brake which prevents the falling of the mast in case of cable failure
- Winch cover
- Top electrical box protection cover
- 2 Retractable galvanized handles
- Light Sensor as standard feature
- Bolted Central lifting eye

The first lighting tower in the market that has a patented mast emergency brake system to improve safety of the operators on site Registration number: 102017000044431

**ZERO** 

noise

| Dimensions & weight | Dimensions min (mm)   |               | Dimensions max(mm)     |                     |                                | Total weight (kg) |
|---------------------|-----------------------|---------------|------------------------|---------------------|--------------------------------|-------------------|
|                     | 1200x800x2340 (LxWxH) |               | 1850x1450x7000 (LxWxH) |                     |                                | 318               |
| Floodlights         | Туре                  | Power (each)  | Floodlights number     | IP level            | Illuminated area (sqm)         |                   |
|                     | Led                   | 160W          | 4                      | 65                  | 2600                           |                   |
| Mast                | Lifting method        | Max Height    | Max Wind Speed         | Rotation            | Patented mast emergency system |                   |
|                     | Manual                | 7 m           | 110 km/h               | 340°                | yes                            |                   |
| Input&output        | Inlet plug            | Outlet socket | Conorol                | Tower lifting metod |                                | Trailer type      |
|                     | 32A - 230V            | 32A - 230V    | General                | Manual              |                                | Hand trolley      |