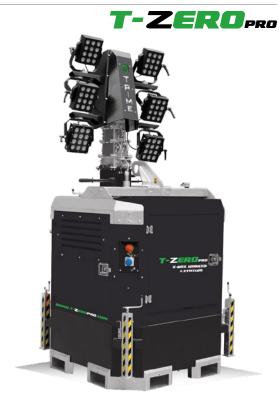

UP TO 11,30 HOURS SILENT RUNNING
ALWAYS WITH FULL LIGHT OUTPUT

HYBRID Line

M

fuel tank capacity 160 litres batteries Lithium -1x25,9 Vdc 200Ah

6x100W LED - 8,5M

## **HYBRID** Line

## X-BOX-HYBRID LITHIUM

6x100W LED - 8,5M

## **FEATURES**

- 6x100W High Efficiency LED heads
- Silent operation for 11 hrs and 30 minutes and an overall running before first refill of over 1455hrs.
- On/Off switches one for each lamp
- Multi-directionally adjustable and tiltable by hands floodlights
- 7 galvanized sections Hydraulic lifting system Max height 8,5 meters
- Yanmar 2TNV 70 model diesel engine
- 3.5 kVA alternator
- Fully bunded
- 1 x Lithium battery
- Battery charger
- Logic panel & Light sensor as std feature
- · Electrical protection from overload and circuit breaker
- Simple, rugged machine design and layout
- Galvanized metalwork after 80 µm industrial powder coated
- Compact dimensions
- Guided main coiled cable to avoid damage during tower operation
- Certified wind stability up to 110 km/h
- 4 stabilizers Central lifting eye base c/w 4sides forklift pockets