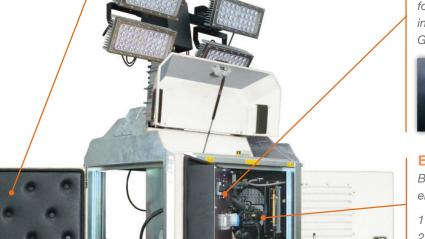

# **TOP ACCESSIBILITY**

5 doors for a wider access.
4 wide doors, provide a complete access
to the technical area.
1 compass-top door for safe
and convenient maintenance
of the engine.

The **CUBE**<sup>+</sup> by Generac<sup>®</sup> Mobile Products is the only product actually on the market to offer you the chance to build-up the perfect solution perfectly matching your needs. Select your version, select your floodlights and engine type and even your preferred colours! Yes is that easy, and it's up to you!

#### **ENGINES OPTIONS**

Best in flexibility! Choose your preferred engine among 4 available:

1 cylinder @3000RPM

2 cylinders @1500RPM

3 cylinders @1500RPM

1 cylinder @3000RPM+Battery Pack