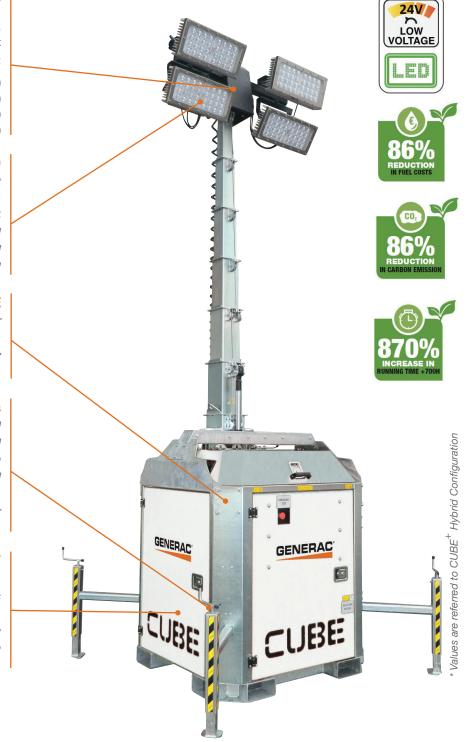

SECOND TO NONE

THE FLEXIBLE POWER

The **CUBE**<sup>+</sup> by Generac<sup>®</sup> Mobile Products is a mobile light tower with vertical mast, hydraulic lifting system and power generator embedded in the frame.

# **4 FLOODLIGHTS SET**

New! Customize your new CUBE<sup>+</sup>, select your favourite lamp set among 4 options:

4x150W LED (64,000 lm) 4x230W LED (114,000 lm) 4x300W LED (148,000 lm) 4x1000W MH (360,000 lm)

# **LOW VOLTAGE LED**

The CUBE<sup>+</sup> represents the state of the art on SAFETY and RELIABILITY. All LED installed are powered with 24 Volts. No more high voltages on external cables and LED drivers are protected inside the body frame. Safety as a must!

# **SLS - Safe Locking Stabilizers**

New adjustable locking system embedded in the machine frame. A step forward from competition standard locking system. No more removable external lockers, when CUBE<sup>+</sup> doors are locked, it's impossible to change position or even remove stabilizers.

# **TOP ACCESSIBILITY**

5 doors for a wider access.
4 wide doors, provide a complete access
to the technical area.
1 compass-top door for safe
and convenient maintenance
of the engine.

The **CUBE**<sup>+</sup> by Generac<sup>®</sup> Mobile Products is the only product actually on the market to offer you the chance to build-up the perfect solution perfectly matching your needs. Select your version, select your floodlights and engine type and even your preferred colours! Yes is that easy, and it's up to you!